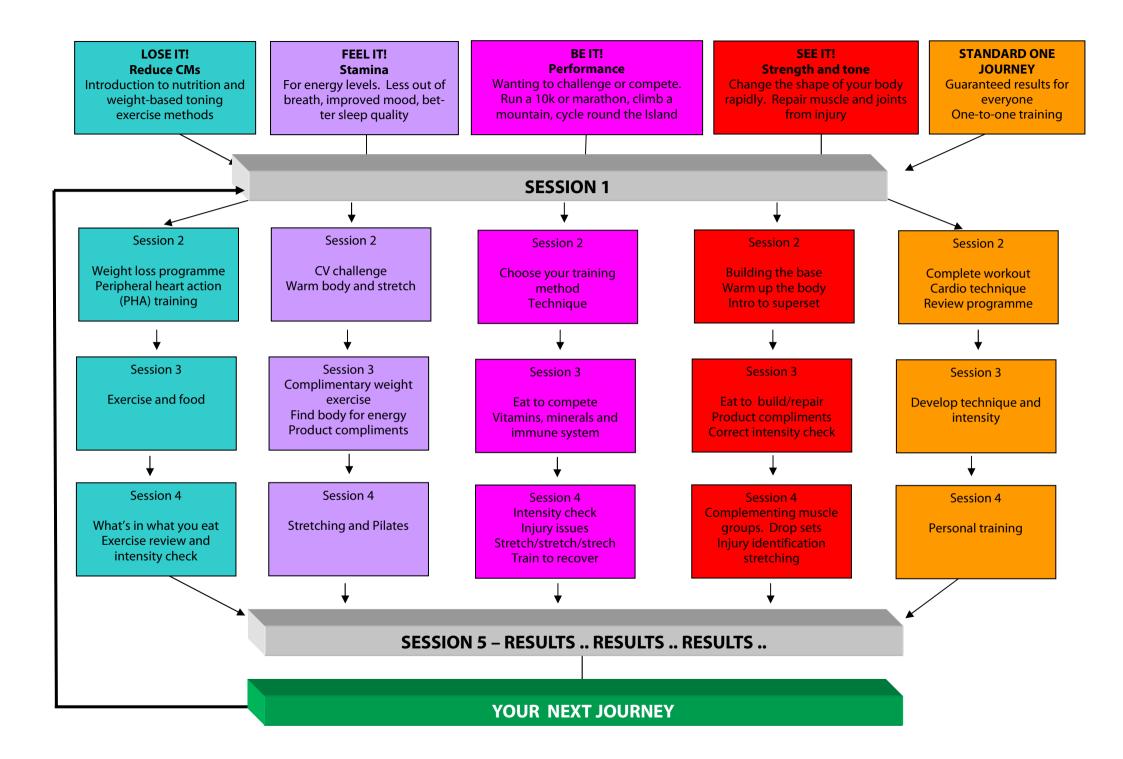

## Offer for Gold One Card members

New One Journeys... Belt - improve performance See it - improve strength and tone Feelile - improve stamina Uose it - weight reduction ... Dev/you

Each of these journeys will give you five structured one to one appointments with our qualified Tone Zone gym instructors and help you achieve your goal.

FICE to members that pay by either Direct Debit or annual payment. For those that pay monthly, the cost is E20 per journey.

Visit Iwight.com/leisure/newonejourney or ask at reception for more details.

Revised 240712