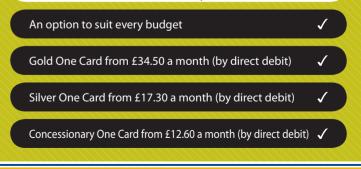

The Gold One Card gives you unlimited use (subject to availability) of the Tone Zone gyms and fitness classes, plus swimming and water workout, and racket sports.

| Payment option                                     | Adult  | Student | Junior |
|----------------------------------------------------|--------|---------|--------|
| Cash, cheque or credit card (monthly)              | £41    | £26.25  | -      |
| Direct Debit                                       | £34.50 | £23     | £15.75 |
| Annual payment (twelve months for the cost of ten) | £345   | £230    | £157   |

Choose the Silver One Card if you're keen on swimming, water workout, the health suite and racket sports. Remember, you can always upgrade to a Gold One Card.

| Payment option                                     | Adult  | Student | Junio |
|----------------------------------------------------|--------|---------|-------|
| Cash, cheque or credit card (monthly)              | £20.50 | £17.30  | £11   |
| Direct Debit                                       | £17.30 | £15.25  | £10   |
| Annual payment (twelve months for the cost of ten) | £173   | £152.50 | £100  |

The Concessionary One Card is for customers in receipt of certain benefits. Pick up a Concessionary One Card leaflet and see if you qualify for concessionary rates.

Leisure Services, IW Council, The Guildhall, Newport PO30 1TY Tel (01983) 823828 email onecard@iow.gov.uk www.iwight.com/leisure