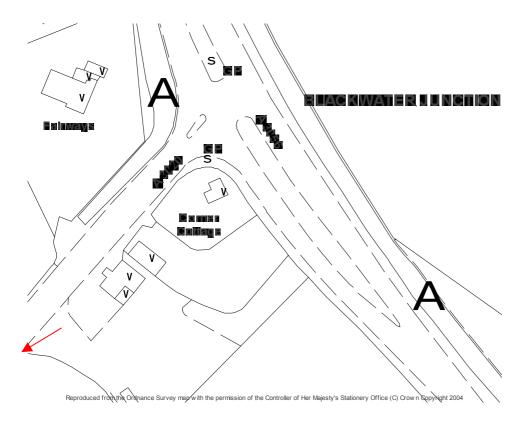

#### 2.5 Nitrogen Dioxide

| Checklist Item (from Box 6.2)                                                                    | Updating and Screening Assessment                                                                                                                                                                                                                                                                                                                                                                                                                                                                                                                                                                                                                                       |  |
|--------------------------------------------------------------------------------------------------|-------------------------------------------------------------------------------------------------------------------------------------------------------------------------------------------------------------------------------------------------------------------------------------------------------------------------------------------------------------------------------------------------------------------------------------------------------------------------------------------------------------------------------------------------------------------------------------------------------------------------------------------------------------------------|--|
| Monitoring Data A) Monitoring data from outside an AQMA                                          | No AQMA has been declared on the Isle of Wight. In April 2005 the number of sites where nitrogen dioxide is monitored was reduced from nine to two, leaving sites IW4 and IW8. Exceedences were recorded at these two sites in 2003 and 2005 and at IW8 in 2004. Forecast concentrations to 2010 from 2005 results, predicted IW8 to still exceed the 2005 objective in 2010. Concentrations at the nearest property to IW4 were predicted to exceed the objective, but concentrations at the closest property to IW8 were predicted to be below the objective. A Detailed Assessment is recommended on the basis of these results. See Appendix D for further details. |  |
| B) Monitoring data within an AQMA                                                                |                                                                                                                                                                                                                                                                                                                                                                                                                                                                                                                                                                                                                                                                         |  |
| Road Traffic-<br>C) Narrow congested streets<br>with residential properties<br>close to the kerb | There has been no change since the previous USA; there are no narrow congested streets with residential properties close to the kerb where there is an AADT flow of above 10,000.                                                                                                                                                                                                                                                                                                                                                                                                                                                                                       |  |

| Checklist Item (from Box 6.2)                                                                                                        | Updating and Screening Assessment                                                                                                                                                                                                                                                                                                                                                                                                        |  |
|--------------------------------------------------------------------------------------------------------------------------------------|------------------------------------------------------------------------------------------------------------------------------------------------------------------------------------------------------------------------------------------------------------------------------------------------------------------------------------------------------------------------------------------------------------------------------------------|--|
| D) Junctions                                                                                                                         | The previous round of Review and Assessment did not assess any junctions, but locations with a combined AADT of over 10,000 and with relevant exposure within 10 m of the kerb have been identified. Twelve junctions were assessed using the DMRB Methodology and no exceedences of the objectives were predicted for 2005 or 2010. Concentrations of NO <sub>2</sub> were predicted to decrease between 2005 and 2010. See Appendix E. |  |
| E) Busy streets where people may spend 1 hour or more close to traffic                                                               | There has been no change since the previous USA; there are no busy streets where people may spend 1 hour or more close to traffic where there is an AADT flow of above 10,000.                                                                                                                                                                                                                                                           |  |
| F) Road with high flow of buses and/or HGVs                                                                                          | There has been no change since the previous USA; there are no roads with unusually high flows of buses and/or HGVs (i.e. greater than 25%)                                                                                                                                                                                                                                                                                               |  |
| G) New roads constructed or proposed since the previous round of R &A                                                                | There have been no new roads constructed or proposed since the previous USA.                                                                                                                                                                                                                                                                                                                                                             |  |
| H) Roads with significantly changed traffic flows, or new relevant exposure.                                                         | No roads with an AADT of >10,000 have shown a significant increase (>25%) in traffic flow. There is no new relevant exposure.                                                                                                                                                                                                                                                                                                            |  |
| I) Bus stations                                                                                                                      | There are no bus stations on the Isle of Wight with relevant exposure within 10 m of the kerb.                                                                                                                                                                                                                                                                                                                                           |  |
| Industrial Sources J) New industrial sources K) Industrial sources with substantially increased emissions, or new relevant exposure. | There are no new industrial processes on the Isle of Wight or within neighbouring authorities, nor are there industrial sources with increased emissions, or new relevant exposure to consider for the purpose of this assessment.                                                                                                                                                                                                       |  |
| Other Sources L) Aircraft                                                                                                            | There are two airfields on the Isle of Wight, both of which are used for recreational flights only. There are no commercial flights from these airfields. These airfields will not be considered further for the purpose of this assessment.                                                                                                                                                                                             |  |
| Conclusion                                                                                                                           | Exceedences at IW8 and IW4 have occurred in the past three years. It is therefore likely that exceedences could be occurring at other locations on the island. Further monitoring at sites where the public could be exposed to these levels is therefore recommended and a Detailed Assessment is required for this pollutant.                                                                                                          |  |