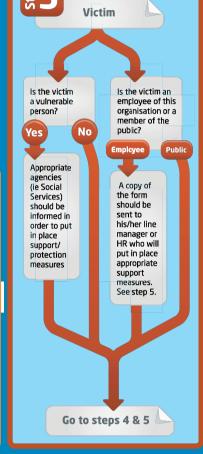

## Processing a multi-agency Diversity Incident Reporting Form

Racist, homophobic, gender or any other hate incident is experienced, witnessed or reported by a third party