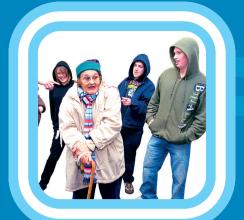

# Diversity incident reporting form

Help us to see what's happening. Make this a safe and fair place to live and work free from inequality and harassment.

council 4pp div form NS 10/11/08 12:01 PM Page 3

Use this form to report any diversity incident that you may have experienced, witnessed, or are reporting on behalf of someone else.

Incidents involving members of the public may be recorded and referred to the Hampshire and Isle of Wight Police for investigation. You can report all types of diversity incidents including damage, assault, verbal abuse and harassment. The form can be used to report a diversity incident as a witness or as a victim. Sometimes you may feel that the incident is too minor to report. It is, however, still important to tell us what's happened so we can aim to provide a safe place to live and work.