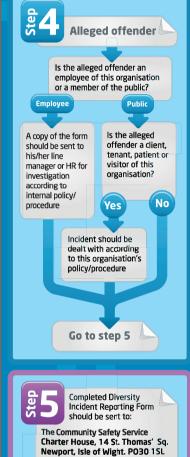

## Processing a multi-agency Diversity Incident Reporting Form

Racist, homophobic, gender or any other hate incident is experienced, witnessed or reported by a third party

## For more information

Contact: **The Community Safety Service**, Charter House, 14 St Thomas Square, Newport Isle of Wight P030 1SL Telephone: (01983) **821000** E-mail: **community.safety@iow.gov.uk** 