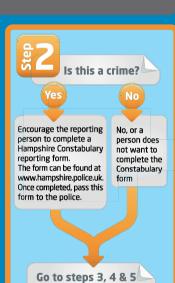

## Processing a multi-agency Diversity Incident Reporting Form

Racist, homophobic, gender or any other hate incident is experienced, witnessed or reported by a third party