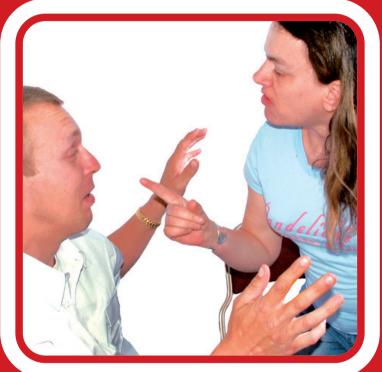

Use this form to report any diversity incident that you may have experienced, witnessed, or are reporting on behalf of someone else.

Incidents involving members of the public may be recorded and referred to the Hampshire and Isle of Wight Police for investigation. You can report all types of diversity incidents including damage, assault, verbal abuse and harassment. The form can be used to report a diversity incident as a witness or as a victim. Sometimes you may feel that the incident is too minor to report. It is, however, still important to tell us what's happened so we can aim to provide a safe place to live and work.

## Processing a multi-agency Diversity Incident Reporting Form

Racist, homophobic, gender or any other hate incident is experienced, witnessed or reported by a third party