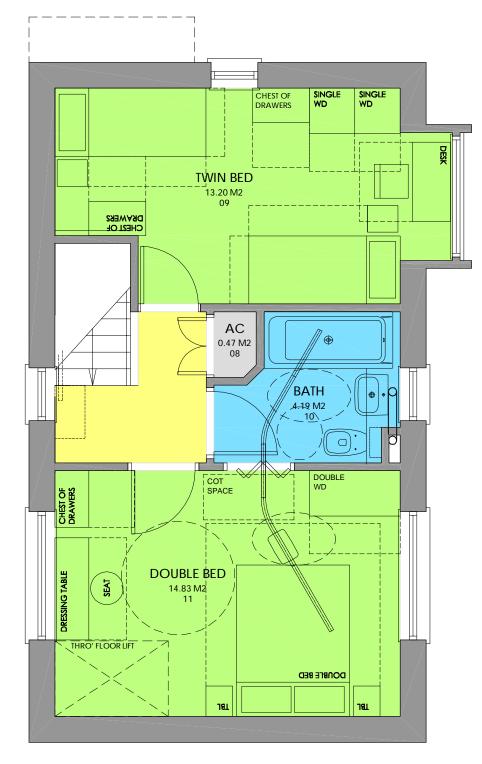

PROPOSED HOUSE TYPE 3
GROUND FLOOR 1:50 @ A3

PROPOSED HOUSE TYPE 3
FIRST FLOOR 1:50 @ A3

Isle of Wight Council
Drawing Title

House Type 3 (2 Bed 4 Person)

 Scale
 Date
 Drawn
 Ch'kd

 1:50 @ A3
 12.07.2011
 DL
 CC

 Project No.
 Stage
 Drawing No.
 Rev.

 1644 - PC
 13
 Pré

SCALE 1:50