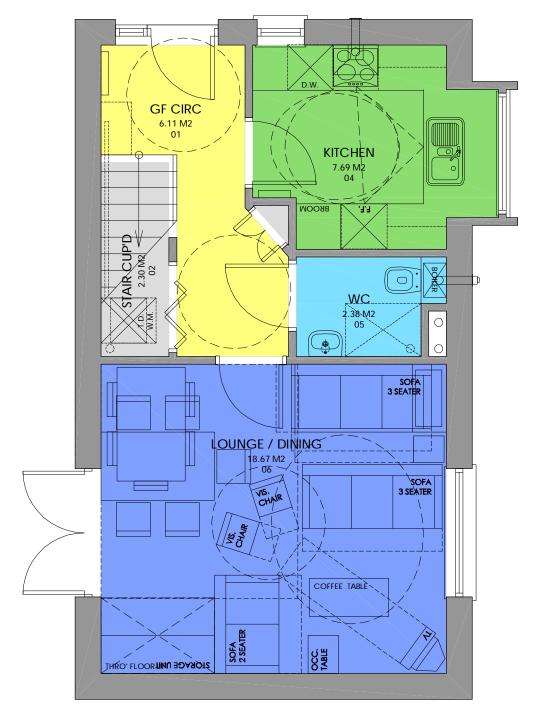

PROPOSED HOUSE TYPE 3
GROUND FLOOR 1:50 @ A3

PROPOSED HOUSE TYPE 3
FIRST FLOOR 1:50 @ A3

Isle of Wight Council
Drawing Title

House Type 3 (2 Bed 4 Person)

 Scale
 Date
 Drawn
 Ch'kd

 1:50 @ A3
 12.07.2011
 DL
 CC

 Project No.
 Stage
 Drawing No.
 Rev.

 1644 - PC
 13
 Pré

SCALE 1:50