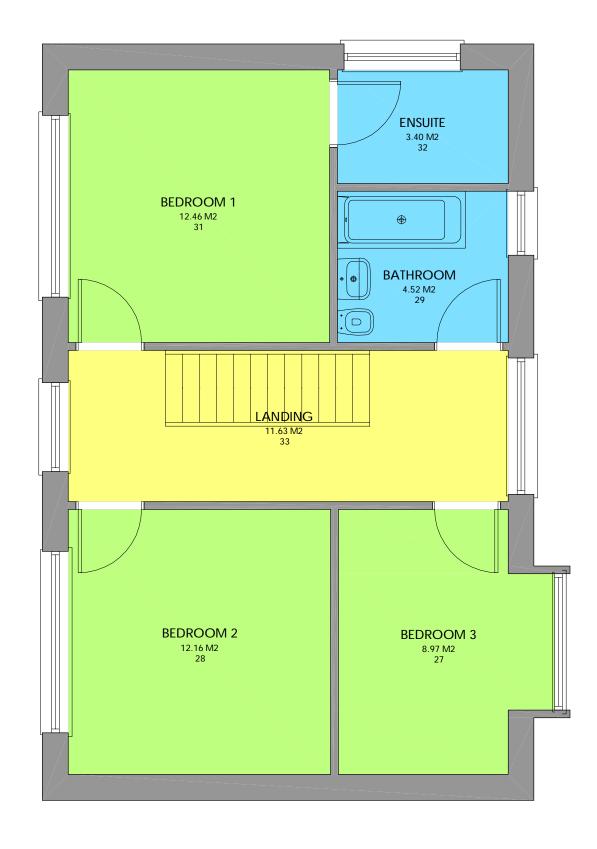

PROPOSED HOUSE TYPE 2 GROUND FLOOR 1:50 @ A3 PROPOSED HOUSE TYPE 2 FIRST FLOOR 1:50 @ A3

Isle of Wight Council

Drawing Title

House Type 2 (3 Bed 5 Person)

 Scale
 Date
 Drawn
 Ch'kd

 1:50 @ A3
 12.07.2011
 DL
 CC

 Project No.
 Stage
 Drawing No.
 Rev.

 1644 - PC
 - 12
 Pre