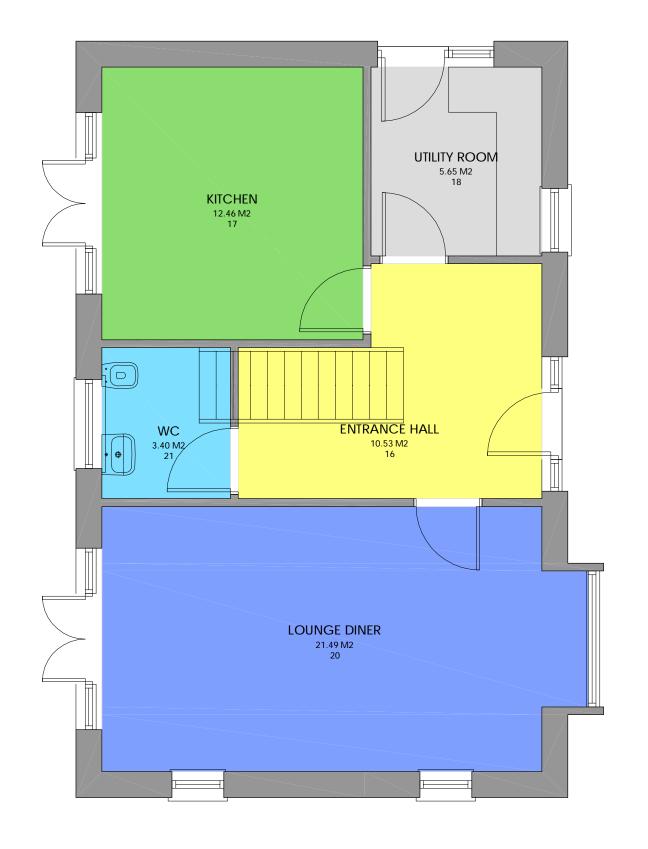

PROPOSED HOUSE TYPE 2 GROUND FLOOR 1:50 @ A3 PROPOSED HOUSE TYPE 2 FIRST FLOOR 1:50 @ A3

Isle of Wight Council

Drawing Title

House Type 2 (3 Bed 5 Person)

 Scale
 Date
 Drawn
 Ch'kd

 1:50 @ A3
 12.07.2011
 DL
 CC

 Project No.
 Stage
 Drawing No.
 Rev.

 1644 - PC
 - 12
 Pre