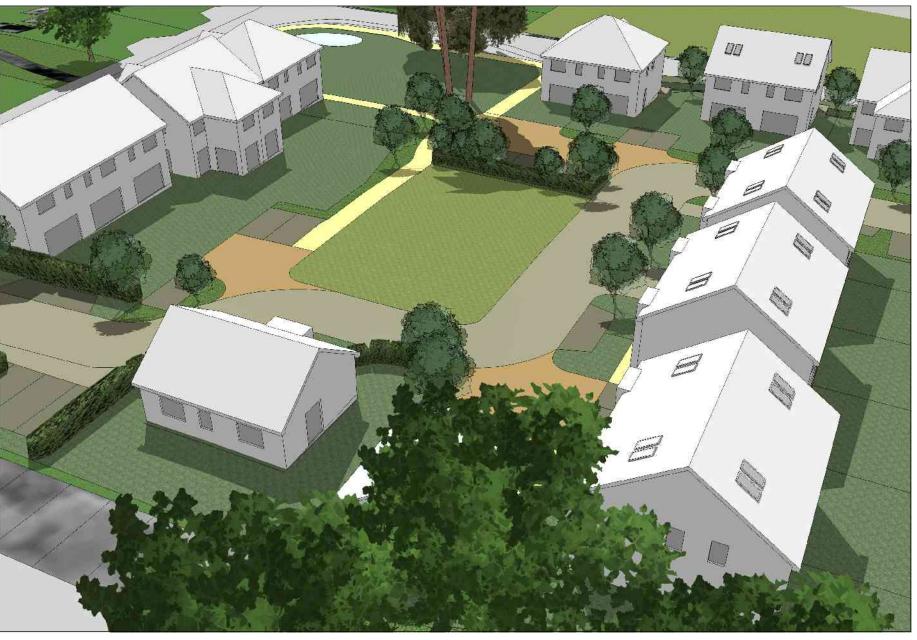

Item

Rev | Date

Project Title

Proposed Redevelopment of the
former Swanmore Middle School,
Bettesworth Road, Ryde

Isle of Wight, PO33 3HA

By

Isle of Wight Council
Drawing Title

3D Visuals - Sheet 4