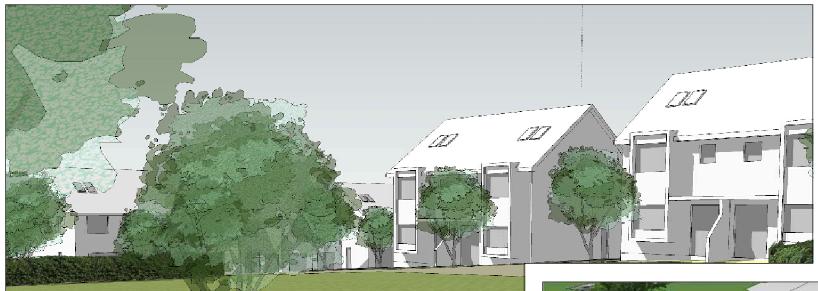

Item

Rev | Date

Project Title

Proposed Redevelopment of the
former Swanmore Middle School,
Bettesworth Road, Ryde

Isle of Wight, PO33 3HA

By

Isle of Wight Council
Drawing Title

3D Visuals - Sheet 4