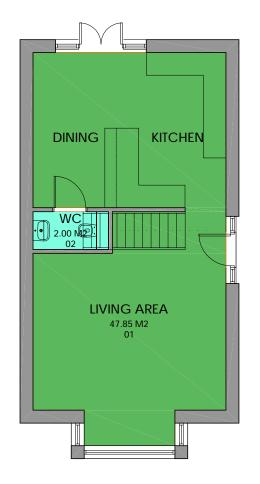

PROPOSED HOUSE TYPE A GROUND FLOOR 1:100 @ A3

PROPOSED HOUSE TYPE A FIRST FLOOR 1:100 @ A3

PROPOSED HOUSE TYPE A 3D Visuals (Not to Scale)

PROPOSED HOUSE TYPE B GROUND FLOOR 1:100 @ A3

PROPOSED HOUSE TYPE B 3D Visuals (Not to Scale)