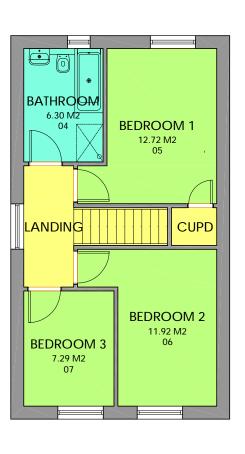

PROPOSED HOUSE TYPE A GROUND FLOOR 1:100 @ A3

PROPOSED HOUSE TYPE A FIRST FLOOR 1:100 @ A3

PROPOSED HOUSE TYPE A 3D Visuals (Not to Scale)

PROPOSED HOUSE TYPE B GROUND FLOOR 1:100 @ A3

PROPOSED HOUSE TYPE B 3D Visuals (Not to Scale)

PROPOSED HOUSE TYPE B FIRST FLOOR 1:100 @ A3

Limited

Architectural Technologists Quantity Surveyors Project Managers CDM Co-ordinators Enviro-technology Design Consultants 128 Pyle Street, Newport, Isle of Wight. PO30 1JW Tel: 01983 539730 Fax: 01983 527587 email: admin@ermc-ltd.co.uk www.ermc-ltd.co.uk