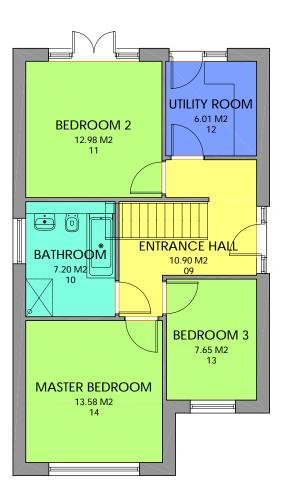

PROPOSED HOUSE TYPE A GROUND FLOOR 1:100 @ A3

PROPOSED HOUSE TYPE A FIRST FLOOR 1:100 @ A3

PROPOSED HOUSE TYPE A 3D Visuals (Not to Scale)

PROPOSED HOUSE TYPE B GROUND FLOOR 1:100 @ A3

PROPOSED HOUSE TYPE B 3D Visuals (Not to Scale)