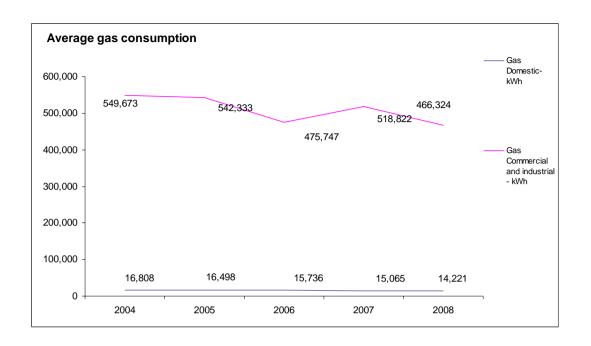

# Isle of Wight gas sales and numbers of customers

|      | Commercial and |               |              |                                 |              |                                 |              |                                 |                         |                                     |  |  |  |
|------|----------------|---------------|--------------|---------------------------------|--------------|---------------------------------|--------------|---------------------------------|-------------------------|-------------------------------------|--|--|--|
|      |                |               | Domes        | tic consumers                   | industr      | ial consumers                   | All          | consumers                       | Sales per consumer      |                                     |  |  |  |
|      | NUTS4 Code     | NUTS4<br>Area | Sales<br>GWh | Number of consumers (thousands) | Sales<br>GWh | Number of consumers (thousands) | Sales<br>GWh | Number of consumers (thousands) | Gas<br>Domestic-<br>kWh | Gas Commercial and industrial - kWh |  |  |  |
|      |                | Isle of       |              |                                 |              |                                 |              |                                 |                         |                                     |  |  |  |
| 2004 | UKJ3400        | Wight         | 859          | 51.1                            | 555          | 1.0                             | 1,414        | 52.1                            | 16,808                  | 549,673                             |  |  |  |
|      |                | Isle of       |              |                                 |              |                                 |              |                                 |                         |                                     |  |  |  |
| 2005 | UKJ3400        | Wight         | 853          | 51.7                            | 528          | 1.0                             | 1,381        | 52.7                            | 16,498                  | 542,333                             |  |  |  |
|      |                | Isle of       |              |                                 |              |                                 |              |                                 |                         |                                     |  |  |  |
| 2006 | UKJ3400        | Wight         | 839          | 53.3                            | 452          | 1.0                             | 1,291        | 54.2                            | 15,736                  | 475,747                             |  |  |  |
|      |                | Isle of       |              |                                 |              |                                 |              |                                 |                         |                                     |  |  |  |
| 2007 | UKJ3400        | Wight         | 816.9        | 54.2                            | 459.7        | 0.9                             | 1,276.6      | 55.1                            | 15,065                  | 518,822                             |  |  |  |
|      |                | Isle of       |              |                                 |              |                                 |              |                                 |                         |                                     |  |  |  |
| 2008 | UKJ3400        | Wight         | 778.6        | 54.8                            | 380.5        | 0.8                             | 1,159.1      | 55.6                            | 14,221                  | 466,324                             |  |  |  |