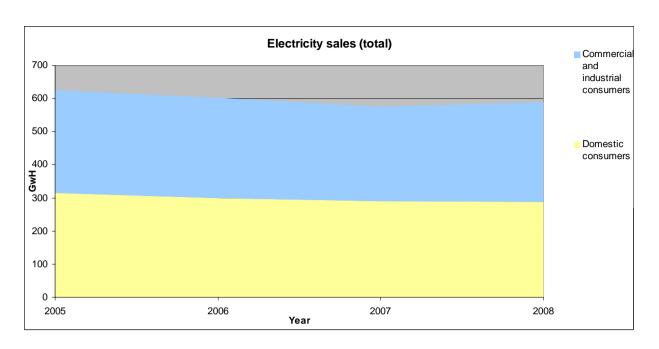

Isle of Wight electricity consumption statistics

|      |               |                  |              | omestic<br>nsumers                | in           | mercial and<br>dustrial<br>nsumers | All c        | onsumers                          | Sales per d                                  | Sales per<br>household                                        |                                           |
|------|---------------|------------------|--------------|-----------------------------------|--------------|------------------------------------|--------------|-----------------------------------|----------------------------------------------|---------------------------------------------------------------|-------------------------------------------|
|      | NUTS4<br>Code | NUTS4<br>Area    | Sales<br>GWh | Number of<br>MPANs<br>(thousands) | Sales<br>GWh | Number of<br>MPANs<br>(thousands)  | Sales<br>GWh | Number of<br>MPANs<br>(thousands) | Average domestic electricity consumption kWh | Average industrial and commercial consumption electricity kWh | Average<br>domestic<br>consumption<br>kWh |
| 2003 | UKJ3400       | Isle of<br>Wight | 312          | 65.1                              | 274          | 7.2                                | 586          | 72.3                              | 4,798                                        | 38,165                                                        |                                           |
| 2004 | UKJ3400       | Isle of<br>Wight | 314          | 66.4                              | 272          | 7.4                                | 586          | 73.8                              | 4,724                                        | 36,996                                                        |                                           |
| 2005 | UKJ3400       | Isle of<br>Wight | 314          | 67.1                              | 311          | 7.4                                | 625          | 74.4                              | 4,689                                        | 42,265                                                        | 0                                         |
| 2006 | UKJ3400       | Isle of<br>Wight | 299          | 67.8                              | 303          | 7.4                                | 602          | 75.2                              | 4,414                                        | 41,027                                                        | 0                                         |
| 2007 | UKJ3400       | Isle of<br>Wight | 289.2        | 65.6                              | 286.4        | 7.0                                | 575.5        | 72.6                              | 4,405                                        | 40,930                                                        | 4,740                                     |
| 2008 | UKJ3400       | Isle of<br>Wight | 287.5        | 69.1                              | 300.5        | 7.4                                | 587.9        | 76.5                              | 4,159                                        | 40,707                                                        | 4,713                                     |