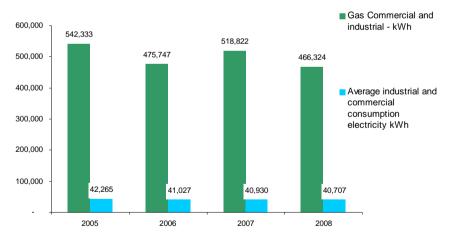

# Isle of Wight gas sales and numbers of customers

|      | Commercial and |               |              |                                 |              |                                 |              |                                 |                         |                                     |  |  |  |
|------|----------------|---------------|--------------|---------------------------------|--------------|---------------------------------|--------------|---------------------------------|-------------------------|-------------------------------------|--|--|--|
|      |                |               | Domes        | tic consumers                   | industr      | ial consumers                   | All          | consumers                       | Sales per consumer      |                                     |  |  |  |
|      | NUTS4 Code     | NUTS4<br>Area | Sales<br>GWh | Number of consumers (thousands) | Sales<br>GWh | Number of consumers (thousands) | Sales<br>GWh | Number of consumers (thousands) | Gas<br>Domestic-<br>kWh | Gas Commercial and industrial - kWh |  |  |  |
|      |                | Isle of       |              |                                 |              |                                 |              |                                 |                         |                                     |  |  |  |
| 2004 | UKJ3400        | Wight         | 859          | 51.1                            | 555          | 1.0                             | 1,414        | 52.1                            | 16,808                  | 549,673                             |  |  |  |
|      |                | Isle of       |              |                                 |              |                                 |              |                                 |                         |                                     |  |  |  |
| 2005 | UKJ3400        | Wight         | 853          | 51.7                            | 528          | 1.0                             | 1,381        | 52.7                            | 16,498                  | 542,333                             |  |  |  |
|      |                | Isle of       |              |                                 |              |                                 |              |                                 |                         |                                     |  |  |  |
| 2006 | UKJ3400        | Wight         | 839          | 53.3                            | 452          | 1.0                             | 1,291        | 54.2                            | 15,736                  | 475,747                             |  |  |  |
|      |                | Isle of       |              |                                 |              |                                 |              |                                 |                         |                                     |  |  |  |
| 2007 | UKJ3400        | Wight         | 816.9        | 54.2                            | 459.7        | 0.9                             | 1,276.6      | 55.1                            | 15,065                  | 518,822                             |  |  |  |
|      |                | Isle of       |              |                                 |              |                                 |              |                                 |                         |                                     |  |  |  |
| 2008 | UKJ3400        | Wight         | 778.6        | 54.8                            | 380.5        | 0.8                             | 1,159.1      | 55.6                            | 14,221                  | 466,324                             |  |  |  |

### Commerical/Industrial gas and electricity usage