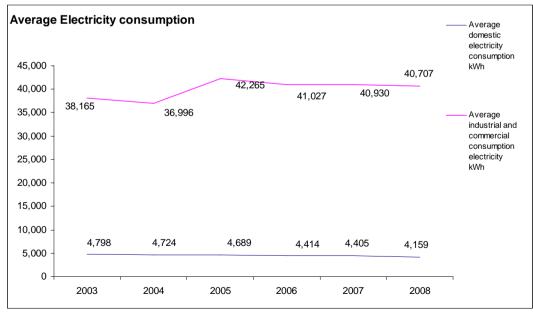

Isle of Wight electricity consumption statistics

|      |               |                  |              | omestic<br>nsumers                | in           | mercial and<br>dustrial<br>nsumers | All c        | onsumers                          | Sales per d                                  | Sales per<br>household                                        |                                           |
|------|---------------|------------------|--------------|-----------------------------------|--------------|------------------------------------|--------------|-----------------------------------|----------------------------------------------|---------------------------------------------------------------|-------------------------------------------|
|      | NUTS4<br>Code | NUTS4<br>Area    | Sales<br>GWh | Number of<br>MPANs<br>(thousands) | Sales<br>GWh | Number of<br>MPANs<br>(thousands)  | Sales<br>GWh | Number of<br>MPANs<br>(thousands) | Average domestic electricity consumption kWh | Average industrial and commercial consumption electricity kWh | Average<br>domestic<br>consumption<br>kWh |
| 2003 | UKJ3400       | Isle of<br>Wight | 312          | 65.1                              | 274          | 7.2                                | 586          | 72.3                              | 4,798                                        | 38,165                                                        |                                           |
| 2004 | UKJ3400       | Isle of<br>Wight | 314          | 66.4                              | 272          | 7.4                                | 586          | 73.8                              | 4,724                                        | 36,996                                                        |                                           |
| 2005 | UKJ3400       | Isle of<br>Wight | 314          | 67.1                              | 311          | 7.4                                | 625          | 74.4                              | 4,689                                        | 42,265                                                        | 0                                         |
| 2006 | UKJ3400       | Isle of<br>Wight | 299          | 67.8                              | 303          | 7.4                                | 602          | 75.2                              | 4,414                                        | 41,027                                                        | 0                                         |
| 2007 | UKJ3400       | Isle of<br>Wight | 289.2        | 65.6                              | 286.4        | 7.0                                | 575.5        | 72.6                              | 4,405                                        | 40,930                                                        | 4,740                                     |
| 2008 | UKJ3400       | Isle of<br>Wight | 287.5        | 69.1                              | 300.5        | 7.4                                | 587.9        | 76.5                              | 4,159                                        | 40,707                                                        | 4,713                                     |