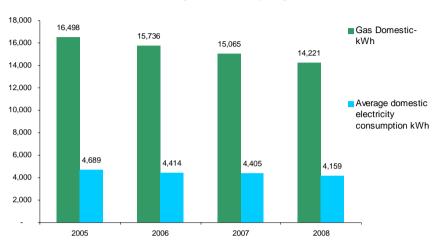

# Isle of Wight gas sales and numbers of customers

|      | Commercial and |               |              |                                 |              |                                 |              |                                 |                         |                                     |  |  |  |
|------|----------------|---------------|--------------|---------------------------------|--------------|---------------------------------|--------------|---------------------------------|-------------------------|-------------------------------------|--|--|--|
|      |                |               | Domes        | tic consumers                   | industr      | ial consumers                   | All          | consumers                       | Sales per consumer      |                                     |  |  |  |
|      | NUTS4 Code     | NUTS4<br>Area | Sales<br>GWh | Number of consumers (thousands) | Sales<br>GWh | Number of consumers (thousands) | Sales<br>GWh | Number of consumers (thousands) | Gas<br>Domestic-<br>kWh | Gas Commercial and industrial - kWh |  |  |  |
|      |                | Isle of       |              |                                 |              |                                 |              |                                 |                         |                                     |  |  |  |
| 2004 | UKJ3400        | Wight         | 859          | 51.1                            | 555          | 1.0                             | 1,414        | 52.1                            | 16,808                  | 549,673                             |  |  |  |
|      |                | Isle of       |              |                                 |              |                                 |              |                                 |                         |                                     |  |  |  |
| 2005 | UKJ3400        | Wight         | 853          | 51.7                            | 528          | 1.0                             | 1,381        | 52.7                            | 16,498                  | 542,333                             |  |  |  |
|      |                | Isle of       |              |                                 |              |                                 |              |                                 |                         |                                     |  |  |  |
| 2006 | UKJ3400        | Wight         | 839          | 53.3                            | 452          | 1.0                             | 1,291        | 54.2                            | 15,736                  | 475,747                             |  |  |  |
|      |                | Isle of       |              |                                 |              |                                 |              |                                 |                         |                                     |  |  |  |
| 2007 | UKJ3400        | Wight         | 816.9        | 54.2                            | 459.7        | 0.9                             | 1,276.6      | 55.1                            | 15,065                  | 518,822                             |  |  |  |
|      |                | Isle of       |              |                                 |              |                                 |              |                                 |                         |                                     |  |  |  |
| 2008 | UKJ3400        | Wight         | 778.6        | 54.8                            | 380.5        | 0.8                             | 1,159.1      | 55.6                            | 14,221                  | 466,324                             |  |  |  |

#### Domestic gas and electricity usage