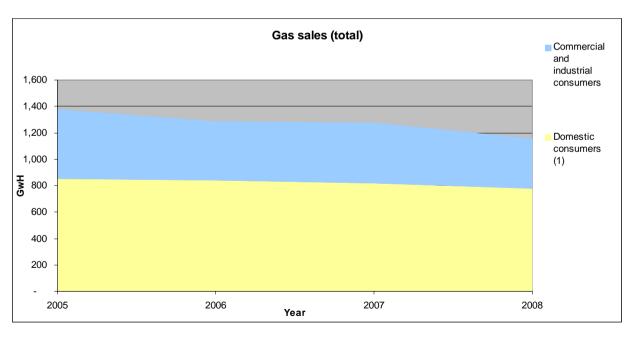

# Isle of Wight gas sales and numbers of customers

|      | Commercial and |               |              |                                 |              |                                 |              |                                 |                         |                                     |  |  |  |
|------|----------------|---------------|--------------|---------------------------------|--------------|---------------------------------|--------------|---------------------------------|-------------------------|-------------------------------------|--|--|--|
|      |                |               | Domes        | tic consumers                   | industr      | ial consumers                   | All          | consumers                       | Sales per consumer      |                                     |  |  |  |
|      | NUTS4 Code     | NUTS4<br>Area | Sales<br>GWh | Number of consumers (thousands) | Sales<br>GWh | Number of consumers (thousands) | Sales<br>GWh | Number of consumers (thousands) | Gas<br>Domestic-<br>kWh | Gas Commercial and industrial - kWh |  |  |  |
|      |                | Isle of       |              |                                 |              |                                 |              |                                 |                         |                                     |  |  |  |
| 2004 | UKJ3400        | Wight         | 859          | 51.1                            | 555          | 1.0                             | 1,414        | 52.1                            | 16,808                  | 549,673                             |  |  |  |
|      |                | Isle of       |              |                                 |              |                                 |              |                                 |                         |                                     |  |  |  |
| 2005 | UKJ3400        | Wight         | 853          | 51.7                            | 528          | 1.0                             | 1,381        | 52.7                            | 16,498                  | 542,333                             |  |  |  |
|      |                | Isle of       |              |                                 |              |                                 |              |                                 |                         |                                     |  |  |  |
| 2006 | UKJ3400        | Wight         | 839          | 53.3                            | 452          | 1.0                             | 1,291        | 54.2                            | 15,736                  | 475,747                             |  |  |  |
|      |                | Isle of       |              |                                 |              |                                 |              |                                 |                         |                                     |  |  |  |
| 2007 | UKJ3400        | Wight         | 816.9        | 54.2                            | 459.7        | 0.9                             | 1,276.6      | 55.1                            | 15,065                  | 518,822                             |  |  |  |
|      |                | Isle of       |              |                                 |              |                                 |              |                                 |                         |                                     |  |  |  |
| 2008 | UKJ3400        | Wight         | 778.6        | 54.8                            | 380.5        | 0.8                             | 1,159.1      | 55.6                            | 14,221                  | 466,324                             |  |  |  |