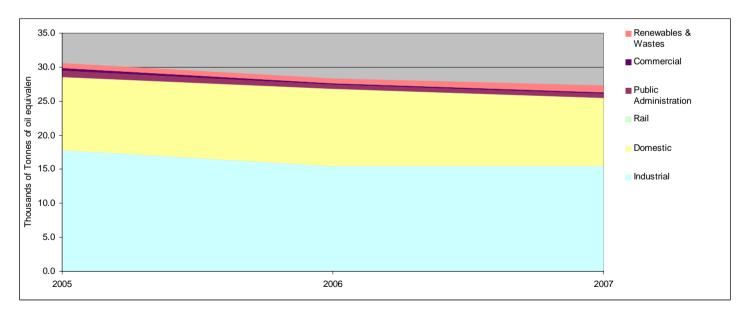

## Regional and local estimates of non gas, non electricity and non road transport fuels

| nt |
|----|
|    |

|      |               |                  | Coal       |          |      |                          |            | Manufactured Solid Fuels |  |            | Renewables<br>& Wastes |  | All<br>Fuels |          |  |             |  |      |
|------|---------------|------------------|------------|----------|------|--------------------------|------------|--------------------------|--|------------|------------------------|--|--------------|----------|--|-------------|--|------|
|      | NUTS4<br>Code | NUTS4<br>Areas   | Industrial | Domestic | Rail | Public<br>Administration | Commercial | Agriculture              |  | Industrial | Domestic               |  | Industrial   | Domestic |  | All Sources |  |      |
| 2003 | UKJ3400       | Isle of<br>Wight | 15.6       | 6.9      | 0.0  | 0.7                      | 1.4        | 0.4                      |  | 0.2        | 1.2                    |  | 0.0          | 0.1      |  | 1.7         |  | 28.2 |
| 2004 | UKJ3400       | Isle of<br>Wight | 13.7       | 12.8     | 0.0  | 0.6                      | 0.6        | 2.8                      |  | 0.7        | 2.5                    |  | 0.0          | 0.0      |  | 1.0         |  | 34.8 |
| 2005 | UKJ3400       | Isle of<br>Wight | 17.8       | 10.8     | 0.0  | 0.9                      | 0.5        | 2.7                      |  | 0.7        | 1.1                    |  | 0.0          | 0.1      |  | 0.6         |  | 35.2 |
| 2006 | UKJ3400       | Isle of<br>Wight | 15.4       | 11.4     | 0.0  | 0.7                      | 0.2        | 2.6                      |  | 0.7        | 1.0                    |  | 0.0          | 0.0      |  | 0.7         |  | 32.8 |
| 2007 | UKJ3400       | Isle of<br>Wight | 15.4       | 10.1     | 0.0  | 0.6                      | 0.2        | 2.5                      |  | 0.6        | 1.1                    |  | 0.0          | 0.0      |  | 1.1         |  | 31.6 |