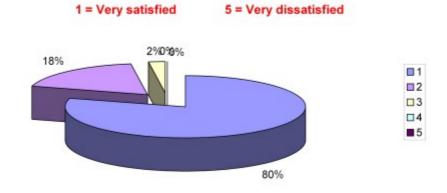

# 1st January 2012 - 31st March 2012 DOMESTIC & NON-DOMESTIC CUSTOMERS

## Question 5: Response time to site visits