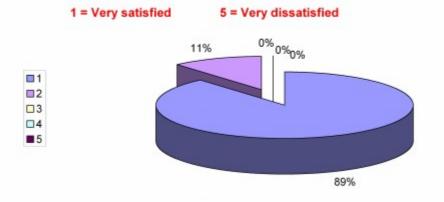

### 1st January 2012 - 31st March 2012 DOMESTIC & NON-DOMESTIC CUSTOMERS

### Question 4: The overall service