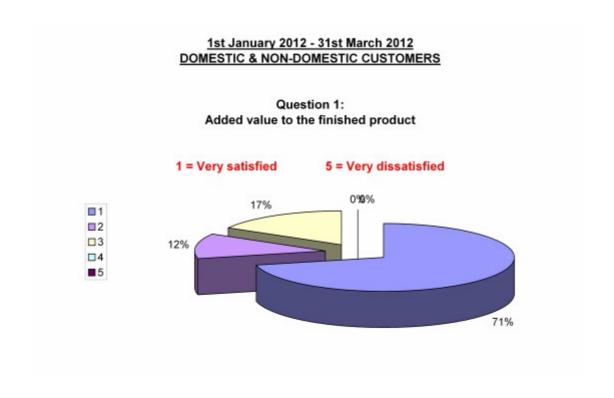

A total of surveys 44 were returned from 122 sent out between 1st January 2012 and 31st March 2012 (a return rate of 36.1%).