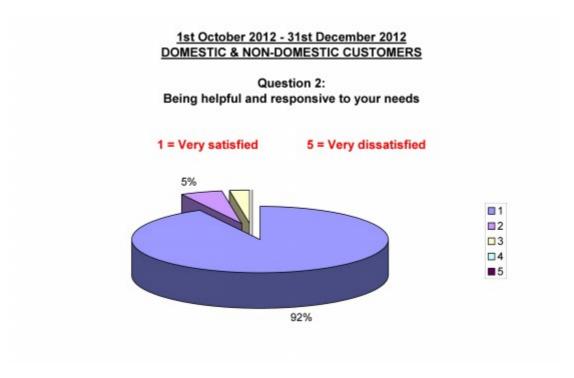

A total of surveys 38 were returned from 78 sent out between 1st October 2012 and 31st December 2012 (a return rate of 48.7%).