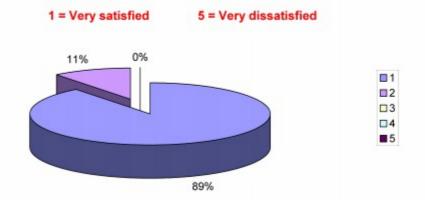

## Question 4: The overall service

## 1st October 2012 - 31st December 2012 DOMESTIC & NON-DOMESTIC CUSTOMERS