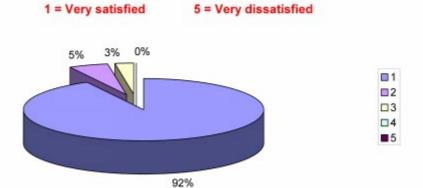

# Question 3: Applying the Building Regulations professionally

# 1st October 2012 - 31st December 2012 DOMESTIC & NON-DOMESTIC CUSTOMERS