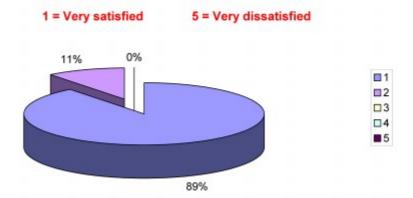

# Question 3: Applying the Building Regulations professionally

# 1st October 2012 - 31st December 2012 DOMESTIC & NON-DOMESTIC CUSTOMERS