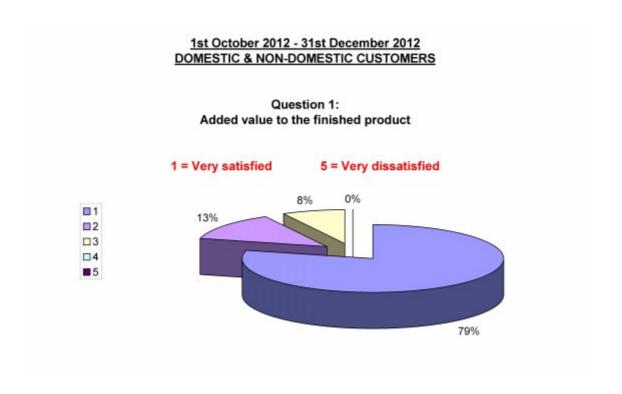

A total of surveys 38 were returned from 78 sent out between 1st October 2012 and 31st December 2012 (a return rate of 48.7%).