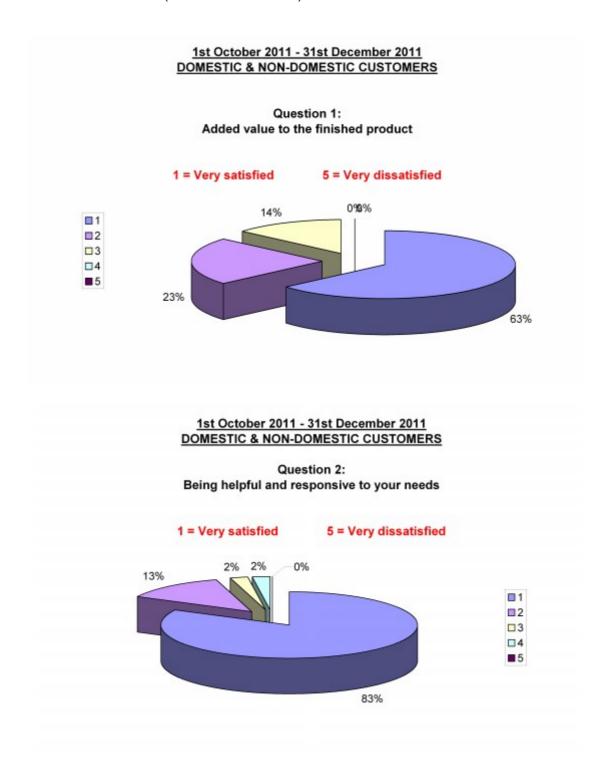

A total of surveys 46 were returned from 100 sent out between 1st October 2011 and 31st December 2011(a return rate of 46%).



## 1st October 2011 - 31st December 2011 DOMESTIC & NON-DOMESTIC CUSTOMERS

# Question 3: Applying the Building Regulations professionally



## 1st October 2011 - 31st December 2011 DOMESTIC & NON-DOMESTIC CUSTOMERS

## Question 4: The overall service



## 1st October 2011 - 31st December 2011 DOMESTIC & NON-DOMESTIC CUSTOMERS

# Question 5: Response time to site visits



## 1st October 2011 - 31st December 2011 DOMESTIC & NON-DOMESTIC CUSTOMERS

## Question 6: The attitude of Building Control Staff