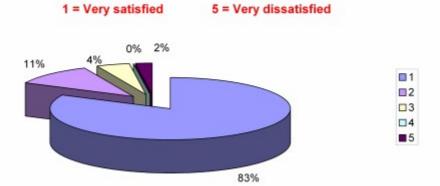

A total of surveys 46 were returned from 100 sent out between 1st October 2011 and 31st December 2011(a return rate of 46%).



## 1st October 2011 - 31st December 2011 DOMESTIC & NON-DOMESTIC CUSTOMERS

# Question 3: Applying the Building Regulations professionally



## 1st October 2011 - 31st December 2011 DOMESTIC & NON-DOMESTIC CUSTOMERS

## Question 4: The overall service



## 1st October 2011 - 31st December 2011 DOMESTIC & NON-DOMESTIC CUSTOMERS

# Question 5: Response time to site visits



## 1st October 2011 - 31st December 2011 DOMESTIC & NON-DOMESTIC CUSTOMERS

## Question 6: The attitude of Building Control Staff