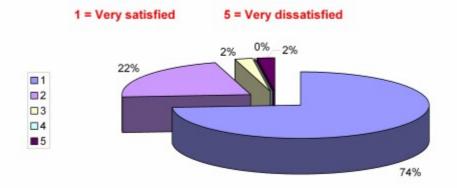

A total of surveys 46 were returned from 100 sent out between 1st October 2011 and 31st December 2011(a return rate of 46%).



## 1st October 2011 - 31st December 2011 DOMESTIC & NON-DOMESTIC CUSTOMERS

# Question 3: Applying the Building Regulations professionally



## 1st October 2011 - 31st December 2011 DOMESTIC & NON-DOMESTIC CUSTOMERS

## Question 4: The overall service



## 1st October 2011 - 31st December 2011 DOMESTIC & NON-DOMESTIC CUSTOMERS

# Question 5: Response time to site visits



## 1st October 2011 - 31st December 2011 DOMESTIC & NON-DOMESTIC CUSTOMERS

## Question 6: The attitude of Building Control Staff