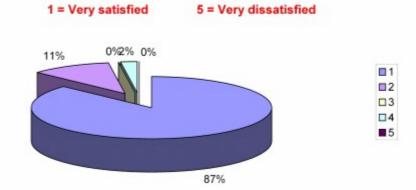

# Question 5: Response time to site visits

## 1st October 2011 - 31st December 2011 DOMESTIC & NON-DOMESTIC CUSTOMERS