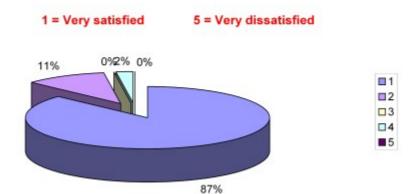

A total of surveys 46 were returned from 100 sent out between 1st October 2011 and 31st December 2011(a return rate of 46%).



## 1st October 2011 - 31st December 2011 DOMESTIC & NON-DOMESTIC CUSTOMERS

# Question 3: Applying the Building Regulations professionally



## 1st October 2011 - 31st December 2011 DOMESTIC & NON-DOMESTIC CUSTOMERS

## Question 4: The overall service



## 1st October 2011 - 31st December 2011 DOMESTIC & NON-DOMESTIC CUSTOMERS

# Question 5: Response time to site visits



## 1st October 2011 - 31st December 2011 DOMESTIC & NON-DOMESTIC CUSTOMERS

## Question 6: The attitude of Building Control Staff