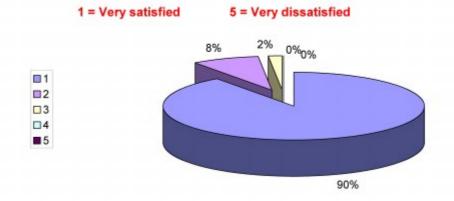

## 1st October 2010 - 31st December 2010 DOMESTIC & NON-DOMESTIC CUSTOMERS

### Question 5: Response time to site visits