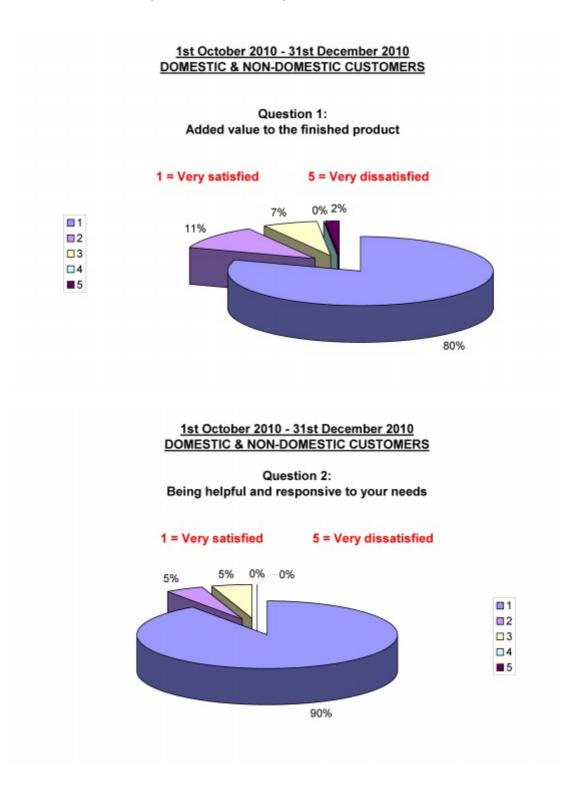

A total of 65 surveys were returned from 130 sent out between 1st October 2010 and 31st December 2010 (a return rate of 50%).

### 1st October 2010 - 31st December 2010 DOMESTIC & NON-DOMESTIC CUSTOMERS