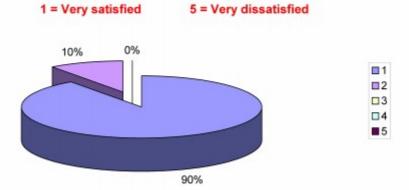

# Question 5: Response time to site visits

## 1st July 2012 - 30th September 2012 DOMESTIC & NON-DOMESTIC CUSTOMERS