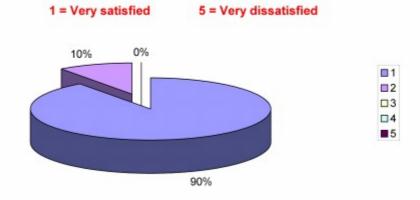

## 1st July 2012 - 30th September 2012 DOMESTIC & NON-DOMESTIC CUSTOMERS

# Question 5: Response time to site visits