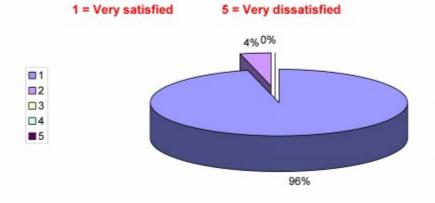

## Question 4: The overall service

## 1st July 2012 - 30th September 2012 DOMESTIC & NON-DOMESTIC CUSTOMERS