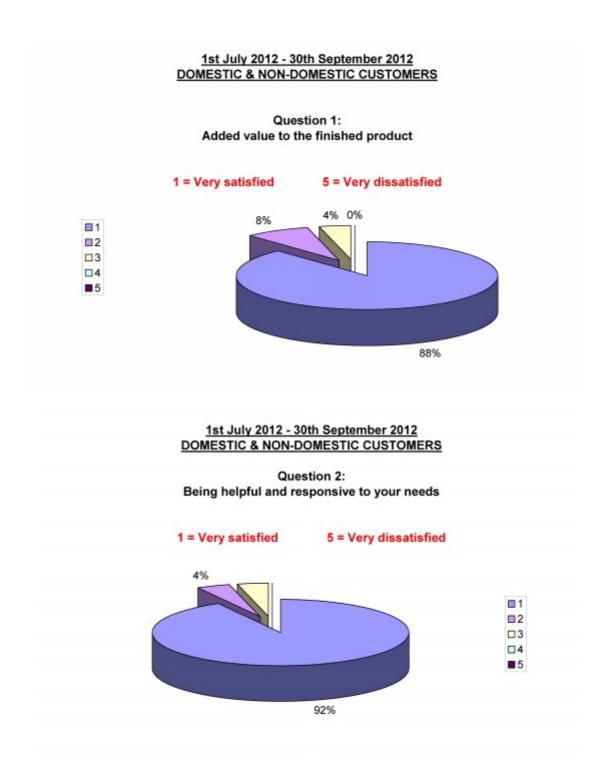

A total of surveys 50 were returned from 140 sent out between 1st July 2012 and 30th September 2012 (a return rate of 35.7%).