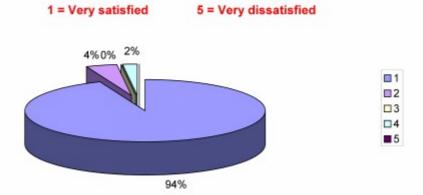

## 1st July 2012 - 30th September 2012 DOMESTIC & NON-DOMESTIC CUSTOMERS

Question 3: Applying the Building Regulations professionally

## 1st July 2012 - 30th September 2012 DOMESTIC & NON-DOMESTIC CUSTOMERS