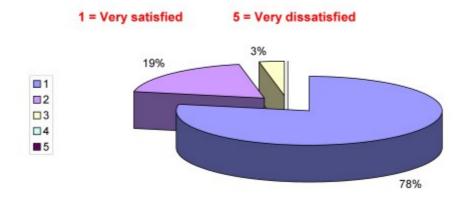

A total of 67 surveys were returned from 137 sent out between 1st July 2010 and 30th September 2010 (a return rate of 49%).





# 1st July 2010 - 30th September 2010 DOMESTIC & NON-DOMESTIC CUSTOMERS

### Question 3: Applying the Building Regulations professionally



82%

# 1st July 2010 - 30th September 2010 DOMESTIC & NON-DOMESTIC CUSTOMERS

#### Question 4: The overall service



### 1st July 2010 - 30th September 2010 DOMESTIC & NON-DOMESTIC CUSTOMERS

### Question 5: Response time to site visits





## □1 □2 □3 □4 ■5

### 1st July 2010 - 30th September 2010 DOMESTIC & NON-DOMESTIC CUSTOMERS

### Question 6: The attitude of Building Control Staff

### 1 = Very satisfied

### 5 = Very dissatisfied