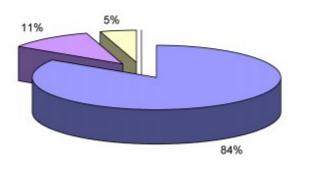

### 1st July 2010 - 30th September 2010 DOMESTIC & NON-DOMESTIC CUSTOMERS

### Question 5: Response time to site visits

## □1 □2 □3 □4 ■5