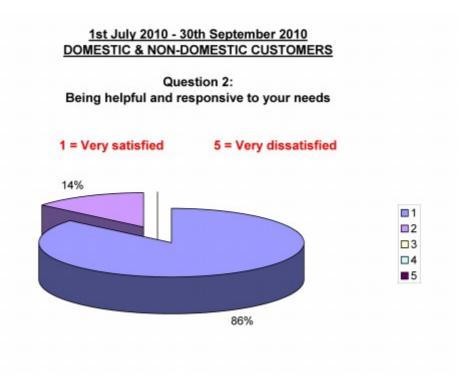

A total of 67 surveys were returned from 137 sent out between 1st July 2010 and 30th September 2010 (a return rate of 49%).