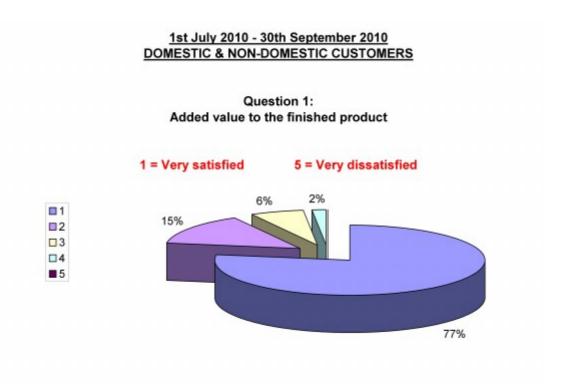

A total of 67 surveys were returned from 137 sent out between 1st July 2010 and 30th September 2010 (a return rate of 49%).