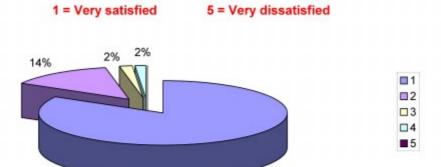

A total of 67 surveys were returned from 137 sent out between 1st July 2010 and 30th September 2010 (a return rate of 49%).





# 1st July 2010 - 30th September 2010 DOMESTIC & NON-DOMESTIC CUSTOMERS

### Question 3: Applying the Building Regulations professionally



82%

# 1st July 2010 - 30th September 2010 DOMESTIC & NON-DOMESTIC CUSTOMERS

#### Question 4: The overall service



### 1st July 2010 - 30th September 2010 DOMESTIC & NON-DOMESTIC CUSTOMERS

### Question 5: Response time to site visits





## □1 □2 □3 □4 ■5

### 1st July 2010 - 30th September 2010 DOMESTIC & NON-DOMESTIC CUSTOMERS

### Question 6: The attitude of Building Control Staff

### 1 = Very satisfied

### 5 = Very dissatisfied