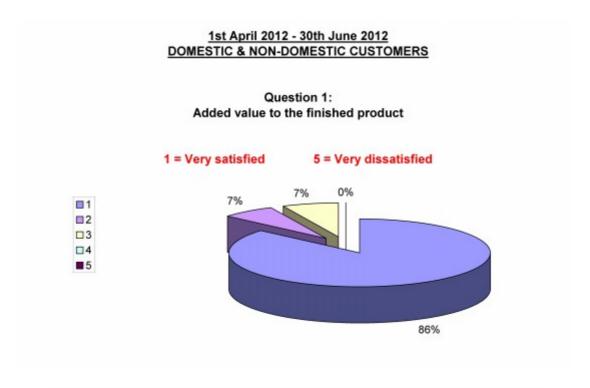

A total of surveys 45 were returned from 110 sent out between 1st April 2012 and 30th June 2012 (a return rate of 40.9%).





# 1st April 2012 - 30th June 2012 DOMESTIC & NON-DOMESTIC CUSTOMERS

Question 3: Applying the Building Regulations professionally



# 1st April 2012 - 30th June 2012 DOMESTIC & NON-DOMESTIC CUSTOMERS

# Question 4: The overall service



# 1st April 2012 - 30th June 2012 DOMESTIC & NON-DOMESTIC CUSTOMERS Question 5: Response time to site visits 1 = Very satisfied 5 = Very dissatisfied

# 1st April 2012 - 30th June 2012 DOMESTIC & NON-DOMESTIC CUSTOMERS

# Question 6: The attitude of Building Control Staff