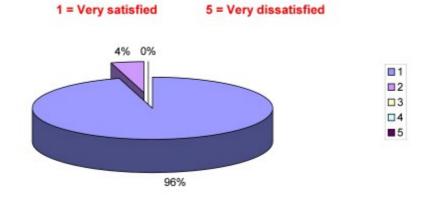

# 1st April 2012 - 30th June 2012 DOMESTIC & NON-DOMESTIC CUSTOMERS Question 5: Response time to site visits 1 = Very satisfied 5 = Very dissatisfied