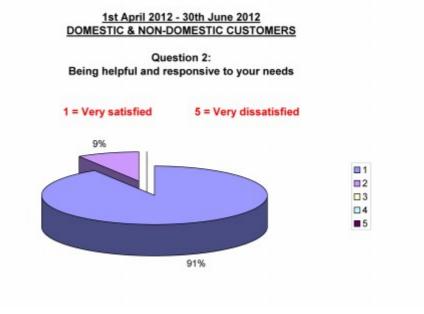

A total of surveys 45 were returned from 110 sent out between 1st April 2012 and 30th June 2012 (a return rate of 40.9%).





# 1st April 2012 - 30th June 2012 DOMESTIC & NON-DOMESTIC CUSTOMERS

Question 3: Applying the Building Regulations professionally



# 1st April 2012 - 30th June 2012 DOMESTIC & NON-DOMESTIC CUSTOMERS

# Question 4: The overall service



# 1st April 2012 - 30th June 2012 DOMESTIC & NON-DOMESTIC CUSTOMERS Question 5: Response time to site visits 1 = Very satisfied 5 = Very dissatisfied

# 1st April 2012 - 30th June 2012 DOMESTIC & NON-DOMESTIC CUSTOMERS

# Question 6: The attitude of Building Control Staff