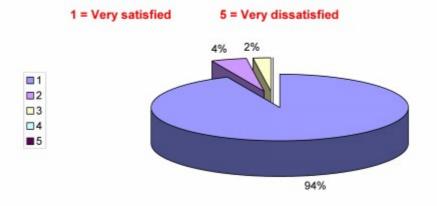

A total of surveys 45 were returned from 110 sent out between 1st April 2012 and 30th June 2012 (a return rate of 40.9%).





# 1st April 2012 - 30th June 2012 DOMESTIC & NON-DOMESTIC CUSTOMERS

Question 3: Applying the Building Regulations professionally



# 1st April 2012 - 30th June 2012 DOMESTIC & NON-DOMESTIC CUSTOMERS

# Question 4: The overall service



# 1st April 2012 - 30th June 2012 DOMESTIC & NON-DOMESTIC CUSTOMERS Question 5: Response time to site visits 1 = Very satisfied 5 = Very dissatisfied

# 1st April 2012 - 30th June 2012 DOMESTIC & NON-DOMESTIC CUSTOMERS

# Question 6: The attitude of Building Control Staff