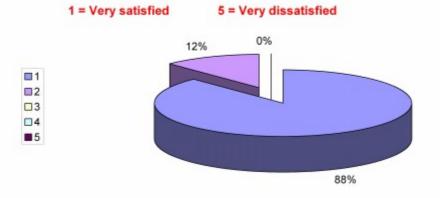

### 1st April 2011 - 30th June 2011 DOMESTIC & NON-DOMESTIC CUSTOMERS

# Question 5: Response time to site visits